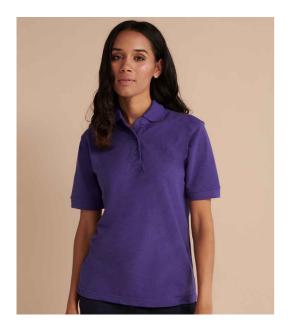

#### H401 Henbury

Henbury Ladies Poly/Cotton Piqué Polo Shirt

Sizes: Material: Weight: 8 - 20 65% polyester/35% cotton. 200 gsm

# Features

- Stand up collar.
- Three self colour button placket.
- Ribbed cuffed sleeves.
- Shaped side seams.
- Taped side vents.
- Twin needle stitching.
- 60°C wash.