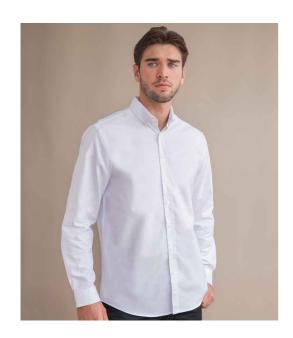

#### **H512C Henbury**

Henbury Modern Long Sleeve Classic Fit Oxford Shirt

Sizes: S - 4XL

Material: 70% cotton/30% polyester.

Weight: 150 gsm

## **Features**

- Wrinkle resistant fabric.
- · Classic relaxed fit.
- Short point button down collar.
- Pearlised buttons.
- Back yoke with centre pleat.
- Twin needle side seams.
- Two button adjustable cuffs with button on cuff gauntlet.
- · Curved hem.
- Tag free.
- Available in a regular fit H512R and slim fit H512S.