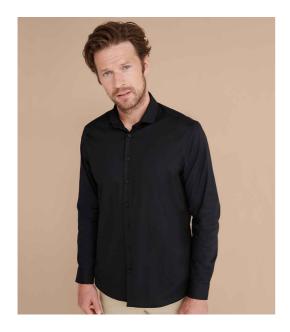

#### H532 Henbury

Henbury Long Sleeve Stretch Poplin Shirt

Sizes: Material: Weight: XS - 4XL 97% cotton/3% elastane. 150 gsm

## Features

- Easy care fabric.
- Modern tailored fit.
- Cut away collar.
- Self colour pearlised buttons.
- Back yoke.

- Back darts.
- Two button adjustable cuffs with button on cuff gauntlet.
- Curved hem.
- Cut out label.
- Available in short sleeve H537.