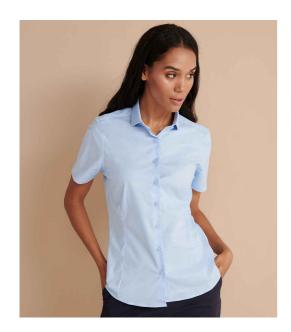

#### H538 Henbury

Henbury Ladies Short Sleeve Stretch Poplin Shirt

Sizes: XS - 4XL

Material: 97% cotton/3% elastane.

Weight: 150 gsm

### **Features**

• Easy care fabric.

- Front and back darts.
- Modern ladies fit.
- Curved hem.
- Cut away collar.
- Cut out label.
- Self colour pearlised buttons.
- Available in long sleeve H533.

| 1     | T     |            |
|-------|-------|------------|
| Black | White | Light Blue |