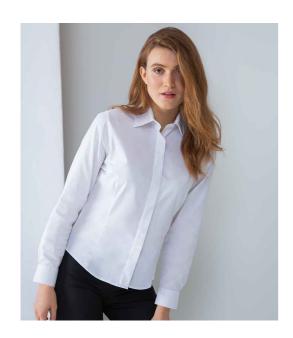

### **H551 Henbury**

Henbury Ladies Long Sleeve Pinpoint Oxford Shirt

Sizes: XS/8 - 3XL20

Material: 80% cotton/20% polyester.

Weight: 130 gsm

### **Features**

- Easy care fabric.
- Classic cut with shaped side seams.
- · Classic collar.
- Removable collar stiffeners.
- Self colour pearlised buttons.
- · Concealed placket.
- · Two button cuffs.
- · Curved hem.