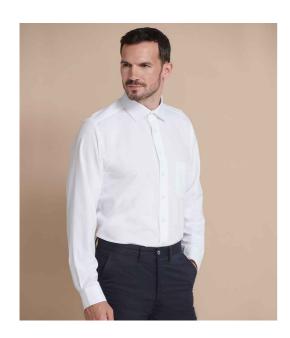

## H590 Henbury

Henbury Long Sleeve Wicking Shirt

Sizes: S - 4XL

Material: 100% Cofrex/Pufy® wicking polyester.

Weight: 115 gsm

## **Features**

- Easy care/minimal iron.
- Anti UV UVPF> 50.
- Quick dry.
- Regular fit.
- Classic collar.
- Left chest pocket.
- · Self colour buttons.

- Plain back yoke.
- Double folded seams.
- Adjustable cuffs with button on cuff gauntlet.
- · Curved hem.
- Easy cut out neck label.
- Available in short sleeve H595.