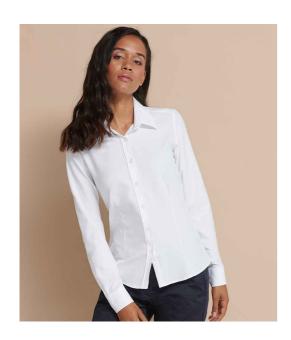

#### **H591 Henbury**

Henbury Ladies Long Sleeve Wicking Shirt

Sizes: XS/8 - 4XL/22

Material: 100% Cofrex/Pufy® wicking polyester.

Weight: 115 gsm

### **Features**

- Anti-bacterial, keeps the wearer fresh and dry.
- Easy care/minimal iron.
- Anti UV UVPF>50.
- Quick dry.
- Regular fit.
- Classic collar.
- Self colour buttons.

- Plain back yoke.
- Front and back darts.
- Double folded seams.
- · Adjustable cuffs.
- Double turned curved hem.
- Easy cut out neck label.
- Available in short sleeve H596.