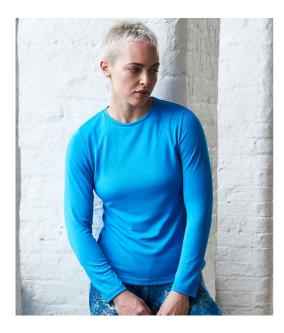

Just Cool RWDb

JC012 Just Cool AWDis Ladies Cool Long Sleeve T-Shirt

| Sizes:    |  |  |
|-----------|--|--|
| Material: |  |  |
| Weight:   |  |  |

XS - XL 100% polyester. 140 gsm

• Tear out label.

## Features

- Neoteric<sup>™</sup> textured fabric with inherent wickability.
  Twin needle stitching.
- UPF 40+ UV protection.
- Relaxed ladies fit.
- Self fabric collar.

| Jet Black | Arctic White | Sapphire Blue | Electric Yellow |
|-----------|--------------|---------------|-----------------|