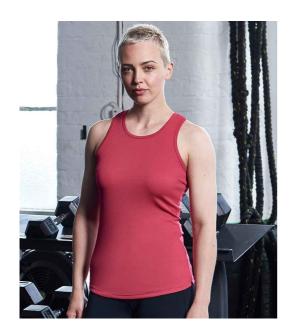

### **JC015 Just Cool**

AWDis Ladies Cool Vest

Sizes: XS - XL

Material: 100% polyester.

Weight: 140 gsm

### **Features**

- Neoteric<sup>™</sup> textured fabric with inherent wickability.
- UPF 40+ UV protection.
- · Ladies fit.
- Racer back style.
- Self fabric bound neckline and armholes.
- Twin needle hem.
- · Tear out label.