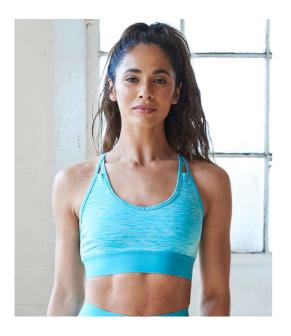

Just Cool ALDB

JC019 Just Cool AWDis Ladies Cool Cross Back Crop Top

Sizes: Material: Weight:

XS - XL 92% polyester/8% elastane. 210 gsm

## **Features**

- DynamicCool<sup>™</sup> responsive • Cross strap detail at the back. blended fabric.
- Scoop neckline.
- Double layer front for extra • support.
- Printable elasticated band.