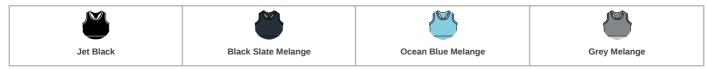

Just Cool ALDB

JC019 Just Cool AWDis Ladies Cool Cross Back Crop Top

Sizes: Material: Weight:

XS - XL 92% polyester/8% elastane. 210 gsm