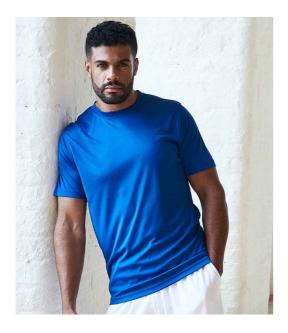

Just Cool RWDb

JC020 Just Cool AWDis Cool Smooth T-Shirt

| Sizes:    |
|-----------|
| Material: |
| Weight:   |

XS - 3XL 100% polyester. 135 gsm

## Features

- Neoteric<sup>™</sup> smooth fabric with
  Inherent wickability.
- UPF 30+ UV protection.
- Relaxed fit.
- Self fabric collar.

- Taped neck.
- Twin needle stitching.
- Tear out label.

|                    | T               |                    |            |                  | T      |            |                   | T        |          |          |                 |
|--------------------|-----------------|--------------------|------------|------------------|--------|------------|-------------------|----------|----------|----------|-----------------|
| Jet Black          | Arctic<br>White | French<br>Navy     | Royal Blue | Sapphire<br>Blue | Purple | Lime Green | Electric<br>Green | Charcoal | Fire Red | Hot Pink | Orange<br>Crush |
|                    |                 |                    |            |                  |        |            |                   |          |          |          |                 |
| Electric<br>Orange | Sun Yellow      | Electric<br>Yellow |            |                  |        |            |                   |          |          |          |                 |