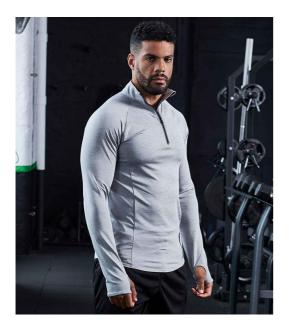

## Just Cool

JC030 Just Cool AWDis Cool-Flex™ Half Zip Top

Sizes: Material: Weight: S - XXL 87% polyester/13% elastane. 280 gsm

## Features

- Cool-Flex<sup>™</sup> stretch fabric with quick dry, wicking properties.
- Active fit.
- Stand up collar.
- Reflective tab on back neck.
- Raglan sleeves.

- Zip neck with chin guard and reflective detail.
- Side panels.
- Bound cuffs with thumbholes.
- Twin needle hem.
- Tear out label.

| Jet Black | French Navy | Silver Grey |
|-----------|-------------|-------------|