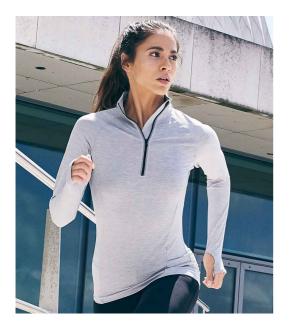

## Just Cool RWDb

JC035 Just Cool AWDis Ladies Cool-Flex™ Half Zip Top

Sizes: Material: Weight: XS - XL 87% polyester/13% elastane. 280 gsm

## Features

- Cool-Flex<sup>™</sup> four-way stretch fabric with quick dry, wicking properties.
- Active fit.
- Stand up collar.
- Reflective tab on back neck.
- Raglan sleeves.

- Zip neck with chin guard and reflective detail.
- Side panels.
- Bound cuffs with thumbholes.
- Twin needle hem.
- Tear out label.