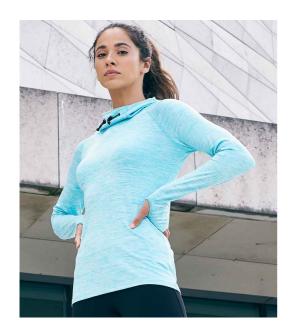

#### JC038 Just Cool

AWDis Ladies Cool Cowl Neck Top

Sizes: XS - XL

Material: 92% polyester/8% elastane.

Weight: 210 gsm

### **Features**

- DynamicCool™ responsive blended fabric.
- Raglan sleeves.
- Cowl neck style hood with toggles.
- Reflective elements on hood.
- Reflective tab on back neck for ear phone cords.

- Thumbholes on cuffs.
- Overlock stitched seams.
- Twin needle hem.
- · Tear out label.