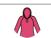

#### JC038 Just Cool

AWDis Ladies Cool Cowl Neck Top

Sizes: XS - XL

Material: 92% polyester/8% elastane.

Weight: 210 gsm

### **Features**

- DynamicCool™ responsive blended fabric.
- Raglan sleeves.
- Cowl neck style hood with toggles.
- Reflective elements on hood.
- Reflective tab on back neck for ear phone cords.

- Thumbholes on cuffs.
- Overlock stitched seams.
- Twin needle hem.
- · Tear out label.