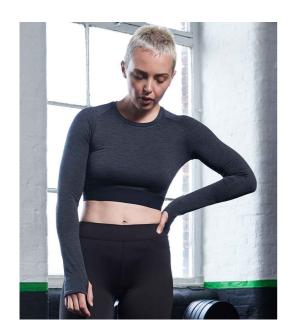

### JC039 Just Cool

AWDis Ladies Cool Long Sleeve Crop Top

Sizes: XXS - XL

Material: 92% polyester/8% elastane.

Weight: 210 gsm

# **Features**

 DynamicCool™ responsive blended fabric.

• Taped neck.

• Printable elasticated band.

| • | Raglan sleeves with  |
|---|----------------------|
|   | thumbholes on cuffs. |

| Jet Black | Black Slate Melange | Grey Melange |
|-----------|---------------------|--------------|