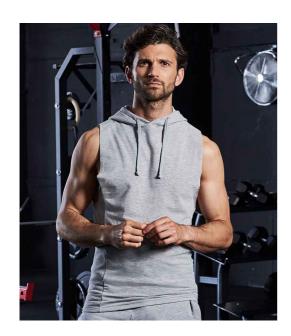

#### JC053 Just Cool

AWDis Cool Urban Sleeveless Muscle Hoodie

Sizes: S - XXL

Material: 60% polyester/35% cotton/5% elastane.

Weight: 240 gsm

# **Features**

- UrbanCool™ lightweight french terry fabric.
- Wicking and quick drying properties.
- UPF 40+ UV protection.
- Two panel hood with self colour drawcord.
- Drop raw edge armholes.
- Side panels.
- Twin needle hem.
- · Tear out label.