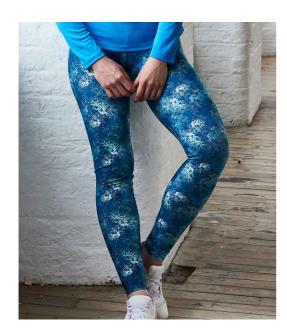

## JC077 Just Cool

**AWDis Ladies Cool Printed Leggings** 

Sizes: XS - XL

Material: 86% polyester/14% elastane.

Weight: 280 gsm

# **Features**

• Cool-Flex™ stretch fabric with quick dry, wicking properties.

- Flatlock stitching.
- Tear out label.
- Elasticated smooth waistband.
- Flat seams.

| ( | Charcoal Static | Abstract Blue | City Nights | Kaleidoscope<br>Lime | Monochrome<br>Madness | Red Haze | Speckled Pink | Tropical Reef | Tutti Frutti |
|---|-----------------|---------------|-------------|----------------------|-----------------------|----------|---------------|---------------|--------------|