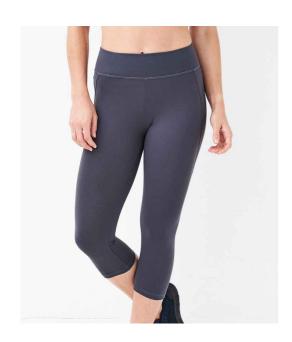

### JC086 Just Cool

**AWDis Ladies Cool Capris** 

Sizes: XS - XL

Material: 87% polyester/13% elastane.

Weight: 280 gsm

## **Features**

- CoolFit<sup>™</sup> matt finish performance fabric with superior wicking properties.
- UPF 40+ UV protection.
- Slimline 3/4 length.
- Elasticated smooth waistband.

- Hidden inner key pocket.
- Contrast flatlock topstitching on contrast colours.
- · Tear out label.