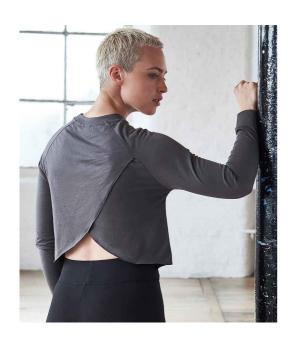

### JC116 Just Cool

AWDis Ladies Cool Cross Back Long Sleeve T-Shirt

Sizes: XS - XL

Material: 60% cotton/40% polyester.

Weight: 160 gsm

## **Features**

• UrbanCool™ lightweight fabric.

Unique cross back style.

• Cropped length.

- Self fabric cuffs and hem with dropped curve at front.
- Flatlock stitching.
- Tear out label.

| Jet Black | Arctic White | Iron Grey |
|-----------|--------------|-----------|