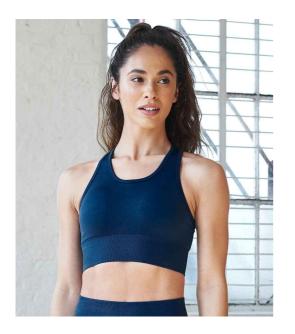

Just Cool RWDb

JC166 Just Cool AWDis Ladies Cool Seamless Crop Top

Sizes: Material: Weight: XS - XL 92% nylon/8% elastane. 300 gsm

## Features

- UPF 40+ UV protection.
- Racer back style.
- Self fabric bound scoop neckline and armholes.
- Padded cups.
- Wide elasticated band.
- Tear out label.

| Jet Black | Ink Blue | Iron Grey |  |
|-----------|----------|-----------|--|