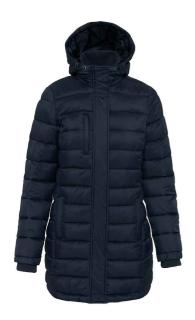

## KB6129 Kariban

Kariban Ladies Lightweight Long Padded Parka Jacket

Sizes: XS - XL

Material: Polyamide outer.

## **Features**

- · Polyester padding.
- Black has grey polyamide lining, navy has self colour.
- Slim fit.
- Grown on adjustable hood.
- Ribbed inner collar.
- Full length two way zip with studded storm flap.
- Right chest zip pocket.
- Two front zip pockets.
- · Ribbed storm cuffs.