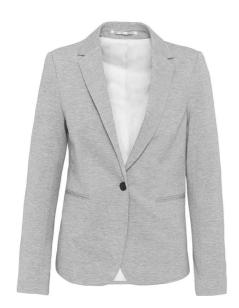

## **Features**

- Night navy heather 80% polyester/18% cotton/2% elastane.
- Light grey heather 74% polyester/24% viscose/2% elastane.
- · Interlock knit.
- Poly/cotton lined body, taffeta lined sleeves.
- Single button closure.

- Inner button pocket.
- Two front welt pockets.
- · Centre back vent.
- Three button cuffs with contrast stitched buttonhole.
- Zip access at left chest for decoration.

Night Navy Heather

Light Grey Heather