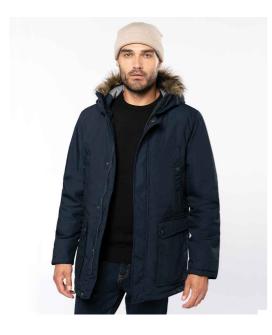

## KB621 Kariban

Kariban Winter Parka Jacket

Sizes: **S - XXL** 

Material: 65% polyester/35% cotton canvas with PU coating.

## Features

- Polyester padding and lining.
- Contrast lined padded hood with detachable faux fur trim.
- Full length zip with inner zip guard and studded storm flap.
- Two chest pockets with stud

Inner tear release pocket.

- Adjustable drawcord waist.
- Two front pockets with stud closure.
- Ribbed storm cuffs.
- Zip access for decoration.

| Black | Navy |
|-------|------|

closure.

•