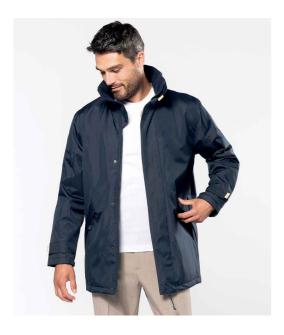

## KB677 Kariban

Kariban Parka Jacket

Sizes: Material: XS - 4XL Polyester oxford outer.

## Features

- Polyester padding and lining.
- Showerproof and windproof.
- High collar with fleece lining and concealed hood.
- Full length zip with studded storm flap and tear release closure at neck.
- Two front zip pockets.

- Large inner pocket.
- Inner media pocket.
- Adjustable cuffs.
- Zip access for decoration.

| Â           |           |                      |                       |             |                 |           |              |                     |
|-------------|-----------|----------------------|-----------------------|-------------|-----------------|-----------|--------------|---------------------|
| Black/Black | Navy/Navy | Light<br>Royal/Black | Forest<br>Green/Black | Convoy Grey | Dark Grey/Black | Red/Black | Orange/Black | Yellow/Dark<br>Grey |