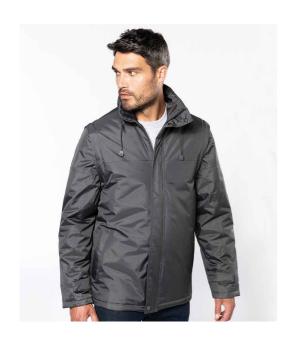

## KB693 Kariban

Kariban Factory Zip Off Sleeve Jacket

S - 3XL Sizes:

Material: PVC coated polyester outer.

## **Features**

- Polyester padding and lining.
- Showerproof.
- Concealed hood under zip flap.
- Elasticated drawcord in collar.
- Full length zip with studded storm flap.
- Zip off sleeves.

- · Adjustable cuffs.
- Two front pockets.
- Inside pocket, zip pocket and phone pocket.
- · Drawcord hem.
- Zip access for decoration.