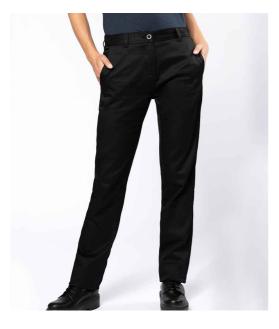

## KB739 Kariban

Kariban Ladies Day to Day Trousers

Sizes: Material: Weight:

**XS - 3XL** 65% polyester/35% cotton. 190 gsm

# **Features**

- Part elasticated waistband with belt loops.
- Zip fly with button over.
- Two side pockets.
- Two rear piped pockets with reinforced stitching.
- Hanging loop on inside waist.
- 60°C wash.