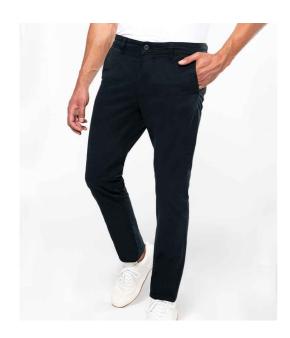

## KB740 Kariban

Kariban Chino Trousers

Sizes: **S=40 - 3XL50** 

Material: 98% cotton twill/2% elastane.

Weight: 245 gsm

## **Features**

• Enzyme washed.

• Zip fly with button over.

• Modern style.

• Two side pockets.

• Flat front.

• Ticket and coin pocket.

· Belt loops.

· Rear piped pockets.

| Ħ     |       | 1         |             |           |       |       |
|-------|-------|-----------|-------------|-----------|-------|-------|
| Black | White | Dark Navy | Light Khaki | Fine Grey | Beige | Camel |