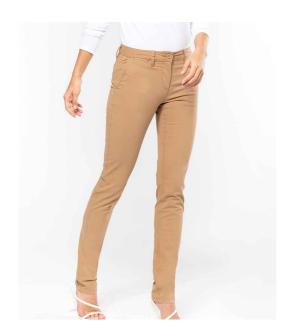

## KB741 Kariban

Kariban Ladies Chino Trousers

Sizes: **8=34 - 18=44** 

Material: 98% cotton twill/2% elastane.

Weight: 245 gsm

## **Features**

• Enzyme washed fabric.

• Zip fly with button over.

Modern style.

• Two side pockets.

• Flat front.

· Ticket pocket.

· Belt loops.

· Rear piped pockets.

| 1     |       |           |             |           |       |       |
|-------|-------|-----------|-------------|-----------|-------|-------|
| Black | White | Dark Navy | Light Khaki | Fine Grey | Beige | Camel |