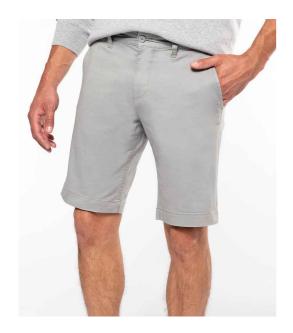

## KB750 Kariban

Kariban Chino Bermuda Shorts

Sizes: **S=40 - 3XL50** 

Material: 98% cotton twill/2% elastane.

Weight: 245 gsm

## **Features**

• Enzyme washed.

• Zip fly with button over.

Modern style.

• Two side pockets.

• Flat front.

• Ticket and coin pocket.

· Belt loops.

• Rear piped pockets.

Size conversions

|                 | S=40 | M=42 | L=44 | XL=46 | XXL48 | 3XL50 |
|-----------------|------|------|------|-------|-------|-------|
| Size:           | S    | М    | L    | XL    | XXL   | 3XL   |
| Waist (to fit): | 30   | 32   | 34   | 36    | 38    | 40    |
| European size:  | 40   | 42   | 44   | 46    | 48    | 50    |