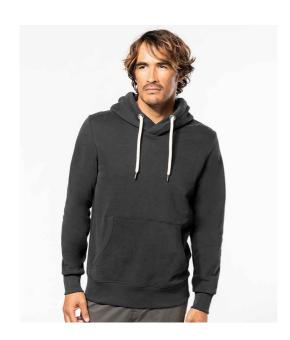

## KV2308 Kariban Vintage

Kariban Vintage Hooded Sweatshirt

Sizes: S - XXL

Material: 80% cotton/20% polyester.\*

Weight: 350 gsm

## **Features**

- Soft peached finish.
- Brushed back fleece.
- Drop shoulder style.
- Two panel lined hood with round natural drawcord.
- Metal eyelets and drawcord tips.
- Double herringbone twill taped neck.

- Front pouch pocket with ribbed opening.
- Ribbed cuffs and hem.
- Specifically treated to appear aged.
- Due to the dyeing process each garment is unique.
- Unbranded size label at neckline.

Vintage Navy