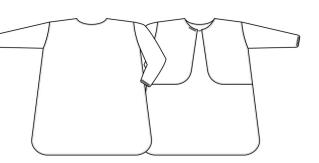

#### Description

A welcome addition to our waterproof collection, this long sleeve salon gown fits to the front and fastens neatly around the back of the neck with an adjustable tear release fastening. The long sleeves are finished with an elasticated cuff that allows ease of movement for clients.

# **Product Features:**

- Waterproof and bleach resistant for use in salons and barbers
- Elasticated cuffs
- Adjustable tear release fastening.

# **Garment Sizes:**

108cm long