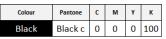

# PR117 Long Sleeve Waterproof Salon Gown

#### Description

A welcome addition to our waterproof collection, this long sleeve salon gown fits to the front and fastens neatly around the back of the neck with an adjustable tear release fastening. The long sleeves are finished with an elasticated cuff that allows ease of movement for clients.

# **Product Features:**

- Waterproof and bleach resistant for use in salons and barbers
- Elasticated cuffs
- Adjustable tear release fastening.

#### Available In:

One Size

# **Certifications:**

#### **Colours:**



### Fabric:

100% Polyester with Polyurethane coating, 110gsm.



Wash Care:

PREMIER

#### Suggested Decoration:

Screen Print, Transfer Print, Embroidery

#### **Country of Origin:**

Bangladesh

### **Commodity Code:**

6211431000

#### Features:



## **Carton Information:**

| Sizes    | Carton | Pack | SKU's | Carton Weight | <b>Carton Dimensions</b> |
|----------|--------|------|-------|---------------|--------------------------|
| One Size | 36     | 6    | 1     | 8kg           | 60cmx40cmx20cm           |

# **Garment Sizes:**

108cm long