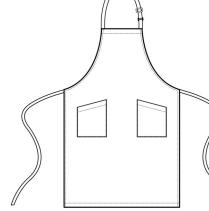

# Description

A heavyweight full length bib apron made from an eco-friendly combination of recycled polyester and organic cotton for those who want to demonstrate their commitment to sustainable living. Featuring two slanted side pockets and fully height adjustable with a buckle on the neckband.

# **Product Features:**

- Two slanted side pockets.
- Adjustable buckle on neckband.
- Care label printed on the underside

highlights eco-friendly properties.

- Pesticide free farming.

Sustainable Features:

# **Garment Sizes:**

86cm long x 72cm wide with 90cm long ties. Two slanted side pockets measuring 24cm depth by 18cm wide.

This garment can withstand a high wash temperature, but unless heavily soiled, we recommend washing at 30C to help the environment.