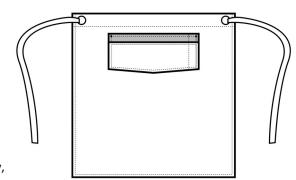

# PR128 'Domain' Contrast Denim Waist Apron

## Description

A quirky addition to the denim range, this mid-length Apron gives an 'industrial-chic' feel to service with large metal eyelets securing the waist ties in place. The shade on the underside forms the contrast trim detail on the pocket and ties for a great reversible effect. Team with the PR127 'Domain' Bib Apron for a complementing style match.

### **Product Features:**

- Mid-length waist Apron
- Centre pocket with contrast trim, including pen compartment
- Metal eyelets secure 100cm contrast fabric ties

## **Garment Sizes:**

50cm long, 70cm wide.

Pocket Measurement: 36cm width, 17cm depth

Version: 0.1