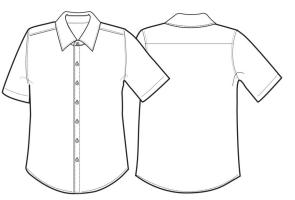

## **PR209 Men's Poplin Supreme Short Sleeve Shirt**

#### Description

Our short sleeve Supreme Poplin Shirt is constructed with a heavier weight fabric and offers a more tailored fit. Two button fastening on the collar stand makes for a smart formal shirt.

## **Product Features:**

- Formal collar styling
- Two button fastening on the collar stand
- Semi fitted styling