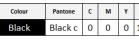

#### **Colours:**

| Colour | Pantone   | с | м | Y | к   |  |
|--------|-----------|---|---|---|-----|--|
| Black  | k Black c |   | 0 | 0 | 100 |  |