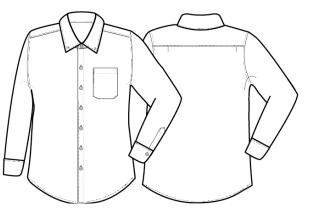

#### Description

Premier's long sleeved Signature Oxford comes in a cotton rich, Oxford weave fabric. Its semi-fitted styling and side back pleats give a tailored look presenting a professional front to your business.

## **Product Features:**

- Button down collar
- Left chest open Mitred pocket
- Semi-fitted styling
- Back pleats