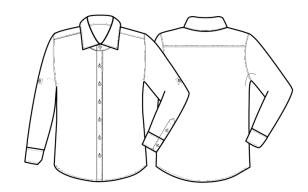

# PR250 'Mulligan' Check- Men's Long Sleeve Cotton Shirt

### Description

A checked shirt is the ultimate versatile addition to your wardrobe. Wear relaxed and open collared with the sleeves rolled back, or take a smart-casual approach and wear long sleeved with a buttoned cuff. However you choose to style our 'Mulligan' checked shirt, it's an eye-catching piece of workwear which will really elevate your look. Look out for complementing ladies' style, PR350.

#### **Product Features:**

- Roll sleeve option with button and tab fastening on the upper arm
- Narrow soft collar styling
- Semi fitted styling
- Buttoned cuff for long sleeve option