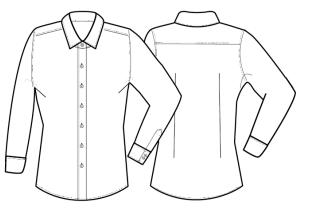

#### Description

Premier's long sleeve Signature Oxford blouse comes in a cotton rich Oxford weave fabric. This blouse offers a semi- fitted styling for the wearer with bust and back darts, a rounded bottom hem and soft collar detail on the neckline.

## **Product Features:**

- Soft collar styling
- Semi-fitted styling with bust and back darts
- Rounded bottom hem
- Two button adjustable cuff