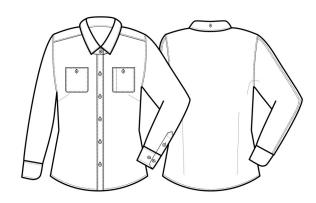

#### Description

A chambray finish complements this Fairtrade organic cotton women's shirt. Twin needle stitching features across the style from the cuffs and sleeves, through to the collar, placket and chest pockets. Two button-down chest pockets add to the overall aesthetic of the shirt, together with a button down collar to the underside. A single button features on the back of the collar to secure an apron neatly in place.

# • Double button cuff for adjustment with a single button sleeve guard.

• Two chest pockets with combined pen pocket to the left.