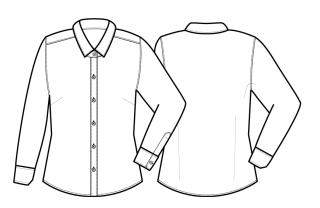

### PR352 'Maxton' Check - Women's Long Sleeve Shirt

#### Description

An attractive long sleeve Gingham patterned shirt in strong contrast colours. Featuring a single buttoned cuff and sleeve guard. Styled with a narrow soft collar with a button down options of the underside. An easycare and durable women's checkered shirt that gives a charming, vintage-chic approach to front-of-house service.

#### **Product Features:**

- Single button cuff and sleeve guard
- Hidden button down collar
- Easycare fabric