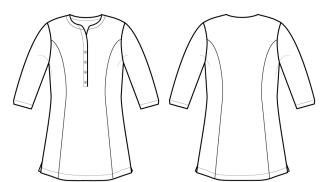

# PR685 'Verbena' Linen-Look Button Up Beauty Tunic

# Description

This tunic has a soft linen fabric feel and is styled with the female figure in mind with front and back princess seems and side vents. Two contrast coloured yarns are woven together to give this pleasing marl effect. A simple over-the-head design with a banded style collar that falls into an attractive V-neck buttoned placket. Three-quarter length sleeves finish off an attractive stylish piece.

# **Product Features:**

- Banded style collar
- Buttoned placket
- Three quarter sleeves
- Side vents
- Linen fabric feel