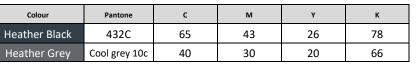

# PR685 'Verbena' Linen-Look Button Up Beauty Tunic

# Description

This tunic has a soft linen fabric feel and is styled with the female figure in mind with front and back princess seems and side vents. Two contrast coloured yarns are woven together to give this pleasing marl effect. A simple over-the-head design with a banded style collar that falls into an attractive V-neck buttoned placket. Three-quarter length sleeves finish off an attractive stylish piece.

# **Product Features:**

- Banded style collar
- Buttoned placket
- Three quarter sleeves
- Side vents
- Linen fabric feel

#### Available In:

8, 10, 12, 14, 16, 18, 20, 22, 24

#### **Certifications:**



# Fabric:

100% Polyester plain weave, 185gsm.



Wash Care:

 $\underline{\mathbb{W}} \otimes \underline{\mathbb{W}} \supseteq \mathbb{P}$ 

# Suggested Decoration:

Screen Print, Transfer Print, Embroidery

#### Country of Origin:

China

#### **Commodity Code:**

6211431000

### Features:



#### **Carton Information:**

| Sizes     | Carton | Pack | SKU's | Carton Weight | Carton Dimensions |  |
|-----------|--------|------|-------|---------------|-------------------|--|
| All Sizes | 12     | 3    | 18    | 6.5kg         | 60cmx44cmx17cm    |  |

### **Garment Sizes:**

| Size           | 8  | 10 | 12  | 14  | 16  | 18  | 20  | 22  | 24  |
|----------------|----|----|-----|-----|-----|-----|-----|-----|-----|
| Bust to fit"   | 33 | 35 | 37  | 39  | 41  | 43  | 45  | 47  | 49  |
| B