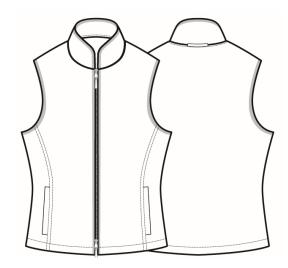

### PR804 Women's 'Artisan' Fleece Gilet

## Description

The perfect solution for those who need an extra layer of warmth when serving outdoors. This sleeveless women's gilet allows complete freedom of movement in the arms for ease of service and the two-way zipper enables staff unfasten from the hem up, to access a pocket apron underneath. Designed with a slight curve to the back hem for a more feminine look. Contrast trim detail to the pockets, arm holes, collar and zip completes this attractive fleece gilet.

#### **Product Features:**

- Contrast trim detail
- Zip through style with two-way zipper
- External zipped side pockets
- Front and back panels