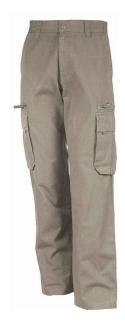

## SP105 Kariban

Kariban Heavy Canvas Trousers

Sizes: XS=38 - 3XL50

Material: 100% cotton heavy canvas.

Weight: 270 gsm

## **Features**

- · Belt loops.
- Zip fly with button over.
- Two side pockets.
- Tear release rear pockets.
- Double side leg pockets, one tear release, one zip on each side.

| <b>1</b> | <b>1</b> |           |       |
|----------|----------|-----------|-------|
| Black    | Navy     | Dark Grey | Beige |