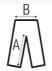

## **Style**

2 Italian pockets 1 back patch pocket 2x2 ribbed waist and bottom legs Round drawstring at waist with tone-ontone stoppers

1

| Sizes | XS    | S     | М     | L     | XL    | XXL   | 3XL   |
|-------|-------|-------|-------|-------|-------|-------|-------|
| A/B   | 78/36 | 78/38 | 78/40 | 78/42 | 78/44 | 78/47 | 78/50 |