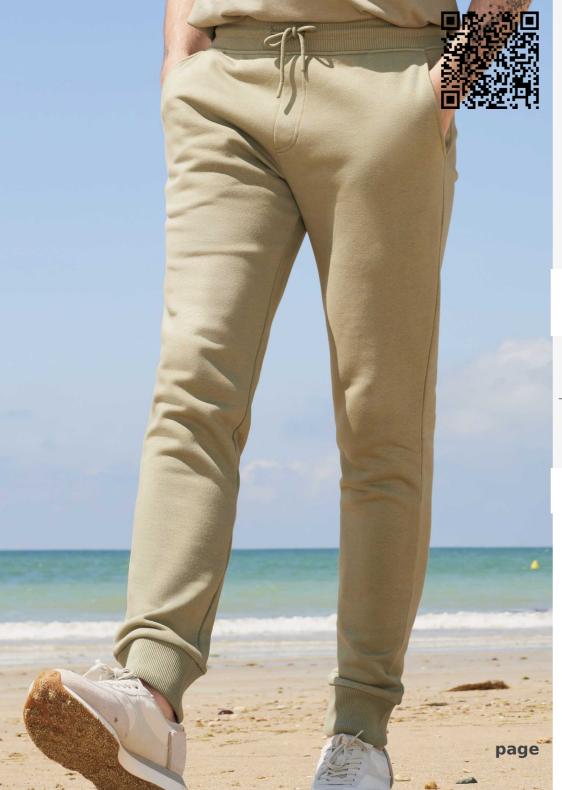

## Quality

Brushed fleece 280 85% combed organic cotton - In conversion- 15% recycled polyester

## **Style**

2 Italian pockets 1 back patch pocket 2x2 ribbed waist and bottom legs Round drawstring at waist with tone-ontone stoppers

1

| Sizes | XS    | S     | М     | L     | XL    | XXL   | 3XL   |
|-------|-------|-------|-------|-------|-------|-------|-------|
| A/B   | 78/36 | 78/38 | 78/40 | 78/42 | 78/44 | 78/47 | 78/50 |