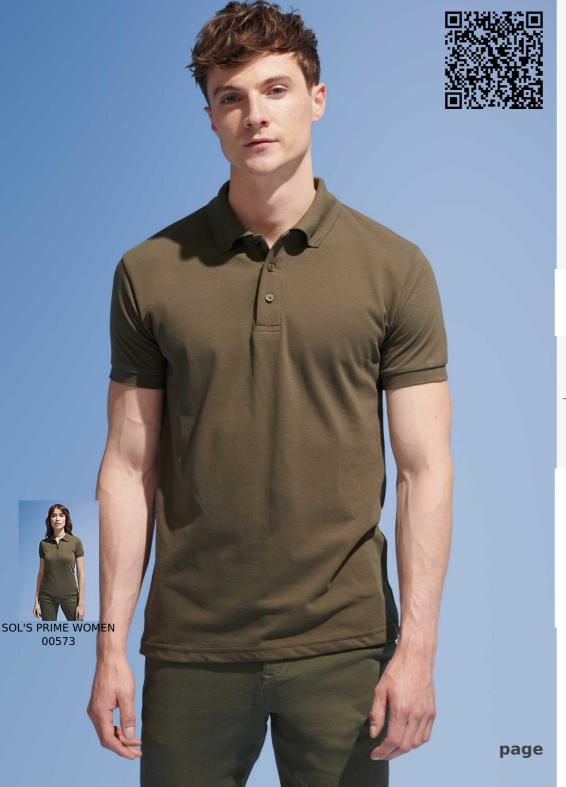

## SOL'S PRIME MEN

## Quality

PIQUÉ 200 65% polyester - 35% Ringspun cotton Rib 1x1 collar and cuffs Reinforcing tape on neck Easy care

## Style

CLASSIC

Short sleeves 3 tone on tone buttons Shoulders with reinforced seams Cut and sewn Spare button on the inside seam

5

| Sizes | S     | М     | L     | XL    | XXL   | 3XL   | 4XL   | 5XL   |
|-------|-------|-------|-------|-------|-------|-------|-------|-------|
| A/B   | 70/50 | 72/53 | 74/56 | 76/59 | 79/62 | 82/65 | 84/68 | 86/71 |