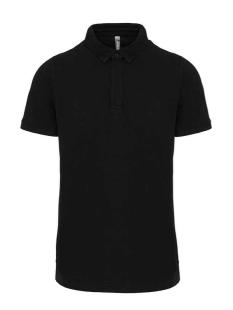

## KB225 Kariban

Kariban Stud Piqué Polo Shirt

| Sizes:   |
|----------|
| Material |
| Weight:  |

•

XS - 3XL 100% cotton.\* 220 gsm

## Features

• Ribbed collar and cuffs.

Taped neck.

- Side vents.
- Twin needle hem.
- Concealed, three press stud placket.

|       |       | (⊂) <sup>™</sup> √ <sup>2</sup> (∞) | Q P         |  |
|-------|-------|-------------------------------------|-------------|--|
| Black | White | Navy                                | Oxford Grey |  |