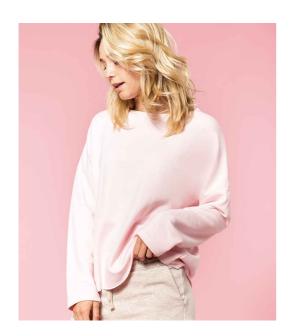

## KB471 Kariban

Kariban Ladies Oversized Sweatshirt

Sizes: S/M - L/XL

Material: 91% cotton/9% polyester.\*

Weight: 270 gsm

## **Features**

• Ultra-soft, french terry fabric.

• Side seams.

• Loose, relaxed fit.

• Twin needle sleeves.

• Wide neck.

• Raw edge hem.

Twill taped neck.