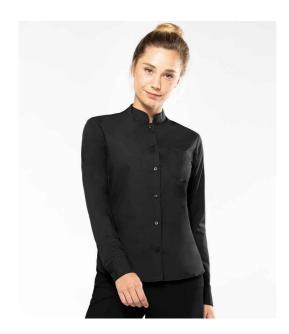

## KB514 Kariban

Kariban Ladies Long Sleeve Mandarin Collar Shirt

Sizes: XS - 3XL

Material: 65% polyester/35% cotton poplin.

Weight: 110 gsm

## **Features**

• Easy care fabric.

• Self colour buttons.

Mandarin style collar.

• Adjustable cuffs.

• Left chest pocket.

· Curved hem.

| Black | White | Wine |
|-------|-------|------|