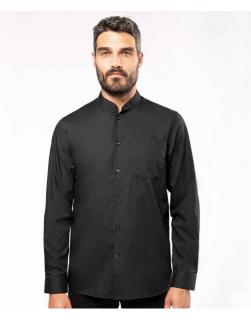

## KB515 Kariban

Kariban Long Sleeve Mandarin Collar Shirt

Sizes: Material: Weight: S - XXL 65% polyester/35% cotton poplin. 110 gsm

# Features

- Easy care fabric.
- Mandarin collar.
- Left chest pocket.
- Self colour buttons.
- Back yoke.
- Adjustable cuffs.
- Curved hem.

| <b>∕</b> ₿\ |       |      |
|-------------|-------|------|
| Black       | White | Wine |