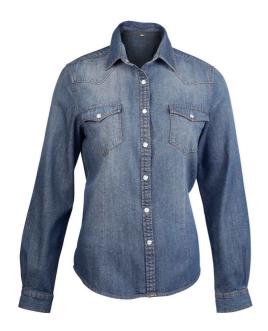

## KB518 Kariban

Kariban Ladies Long Sleeve Denim Shirt

Sizes: XS - XL

Material: 100% cotton.

Weight: 150 gsm

## **Features**

- Enzyme washed.
- · Back yoke.

Fitted style.

- · Studded cuffs.
- Two studded chest pockets with flap.
- · Curved hem.

• Stud buttons.

Blue Jean