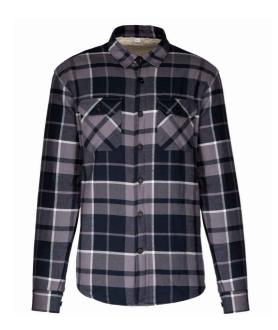

## KB579 Kariban

Kariban Sherpa Lined Checked Shirt Jacket

Sizes: S - 3XL

Material: 100% cotton flannel.

Weight: 190 gsm

## **Features**

- Polyester sherpa lined body.
- Polyester taffeta lined padded
  - sleeves.
- Button up front.
- Two chest pockets with button down flaps.
- Adjustable button cuffs.
- Tag free.